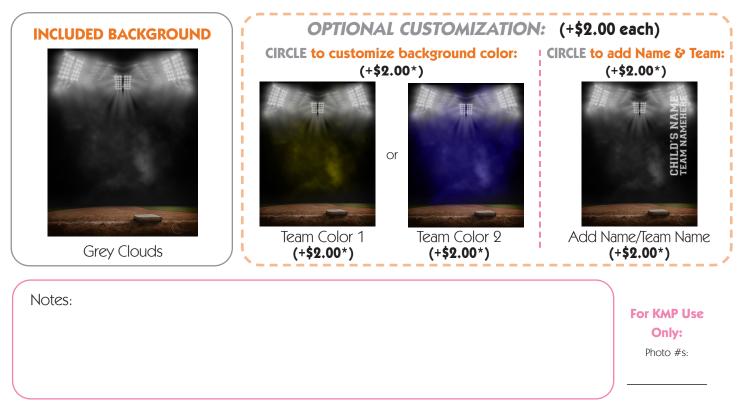

# **BACKGROUNDS/POSE SELECTIONS**

#### Athlete Name:

Please X a pose/expression below: (Name and team name shown as example only; you may puchase to include.)

ADDITIONAL SUBJECT: \$5.00 PER EXTRA PERSON. MUST REPLACE PACKAGE SUBJECT OR BE ADDED TO ADDITIONAL PURCHASED ITEM.